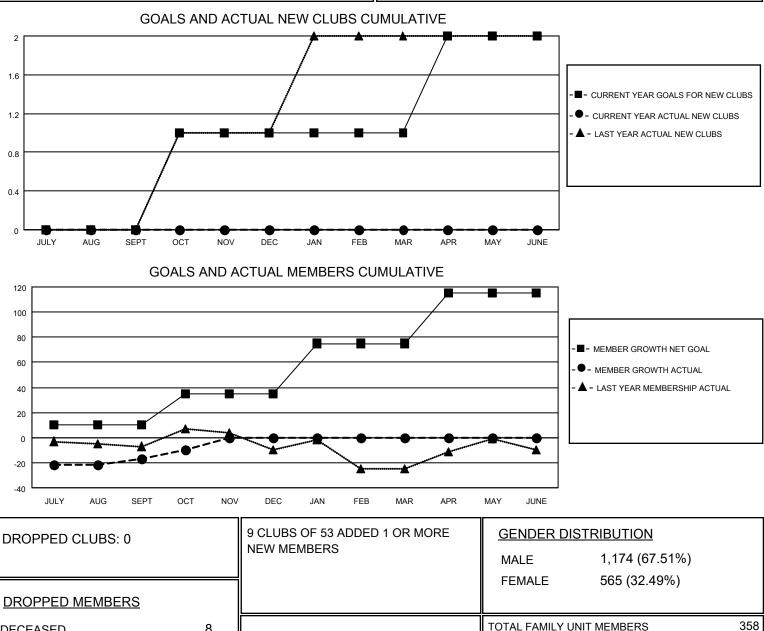

## LOCATION CONNECTICUT

District 23 B

Results as of: 10/31/2020

| Clubs                 |               |           |               | Members               |                         |                         |                                                    |
|-----------------------|---------------|-----------|---------------|-----------------------|-------------------------|-------------------------|----------------------------------------------------|
| RESULTS FOR 2020-2021 |               |           |               | RESULTS FOR 2020-2021 |                         |                         |                                                    |
| QUARTER               | NEW CLUB GOAL | NEW CLUBS | DROPPED CLUBS | QUARTER ME            | MBER GROWTH NET<br>GOAL | MEMBER GROWTH<br>ACTUAL | DROPPED<br>MEMBERS ACTUAL<br>(including transfers) |
| JULY/AUG/SEPT         | 0             | 0         | 0             | JULY/AUG/SEPT         | 10                      | 33                      | 41                                                 |
| OCT/NOV/DEC           | 1             | 0         | 0             | OCT/NOV/DEC           | 25                      | 15                      | 7                                                  |
| JAN/FEB/MAR           | 0             | 0         | 0             | JAN/FEB/MAR           | 40                      | 0                       | 0                                                  |
| APR/MAY/JUNE          | 1             | 0         | 0             | APR/MAY/JUNE          | 40                      | 0                       | 0                                                  |

| DROPPED MEMBERS |    |                           |                                     |
|-----------------|----|---------------------------|-------------------------------------|
| DECEASED        | 8  | CLICK HERE FOR CUMULATIVE | TOTAL FAMILY UNIT MEMBERS 358       |
| CLUB CANCELLED  | 0  | MEMBERSHIP DATA           | 405                                 |
| OTHER 40        |    |                           | FAMILY MEMBERS PAYING HALF 185 DUES |
| TOTAL           | 48 |                           |                                     |